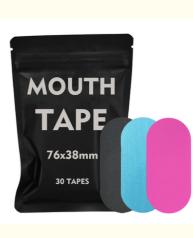

# **Product Specification**

- Material:
- Brand Name:
- Properties:
- Type:
- Color:
- Size:
- Packing:
- Highlight:

| OEM                          |
|------------------------------|
| Sleep Strips To Stop Snoring |
| Mouth Tape                   |

Black/brown/blue

Rayon

- 7.6\*3.8cm
- 30pcs One Bag , Carton Packing

Stop Snoring Hypoallergenic Medical Tape, Customized Logo Medical Tape Nose Breathing, Customized Hypoallergenic Tape For Mouth Breathers

# **Products Description**

| Product Name | Mouth tape           |
|--------------|----------------------|
| Size         | 7.6*3.8cm            |
| Color        | Black / Blue / Brown |

+8613535187404

JaneJoy@therapy.org.cn