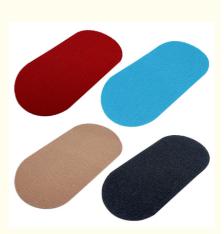

Black/brown/blue

Rayon

- 7.6\*3.8cm
- 30pcs One Bag , Carton Packing

Stop Snoring Hypoallergenic Medical Tape, Customized Logo Medical Tape Nose Breathing, Customized Hypoallergenic Tape For Mouth Breathers

### Other attributes

| Properties      | Sleep Strips to Stop Snoring |
|-----------------|------------------------------|
| Place of Origin | Guangdong, China             |
| Brand Name      | OEM                          |
| Model Number    | Mouth tape                   |
| Туре            | Mouth tape                   |
| Color           | Black/brown/blue             |
| Size            | 7.6*3.8cm                    |
| Туре            | Mouth tape                   |
| Place Of Origin | Guangzhou, China             |
| Brand Name      | Bytech                       |

# **Products Description**

| Product Name | Mouth tape           |
|--------------|----------------------|
| Size         | 7.6*3.8cm            |
| Color        | Black / Blue / Brown |

+8613535187404

JaneJoy@therapy.org.cn