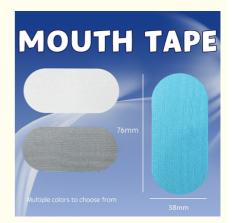

## **Product Specification**

 Material: Rayon Brand Name: OEM Properties: Sleep Strips To Stop Snoring • Type: Mouth Tape Color: Black/brown/blue/Red And Customized Other Color • Size: 7.6\*3.8cm • Packing: 30pcs One Bag , Carton Packing Highlight:

#### Other attributes

| Properties      | Sleep Strips to Stop Snoring |
|-----------------|------------------------------|
| Place of Origin | Guangdong, China             |
| Brand Name      | OEM                          |
| Model Number    | Mouth tape                   |
| Туре            | Mouth tape                   |
| Color           | Black/brown/blue             |
| Size            | 7.6*3.8cm                    |
| Туре            | Mouth tape                   |
| Place Of Origin | Guangzhou, China             |
| Brand Name      | Bytech                       |

## **Products Description**

| Product Name | Mouth tape           |
|--------------|----------------------|
| Size         | 7.6*3.8cm            |
| Color        | Black / Blue / Brown |

Guangzhou Janejoy Medical Technology Co,.Ltd