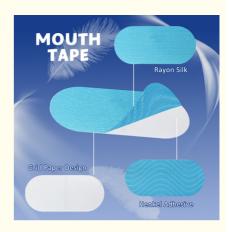

## More Images

Our Product Introduction

Premium Mouth Tape Sleep Strips for a Better Night's Sleep, Reduced Snoring and Improved Nasal Breathing, nose tape