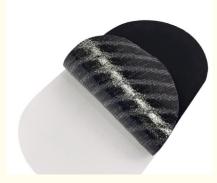

## **Product Specification**

Material: RayonBrand Name: OEM

Properties: Sleep Strips To Stop Snoring

• Type: Mouth Tape

Color: Black/brown/blue/Red And Customized

Other Color

• Size: 7.6\*3.8cm

• Packing: 30pcs One Bag , Carton Packing

### Other attributes

| Properties      | Sleep Strips to Stop Snoring |
|-----------------|------------------------------|
| Place of Origin | Guangdong, China             |
| Brand Name      | OEM                          |
| Model Number    | Mouth tape                   |
| Туре            | Mouth tape                   |
| Color           | Black/brown/blue             |
| Size            | 7.6*3.8cm                    |
| Туре            | Mouth tape                   |
| Place Of Origin | Guangzhou, China             |
| Brand Name      | Bytech                       |

# **Products Description**

| Product Name | Mouth tape           |
|--------------|----------------------|
| Size         | 7.6*3.8cm            |
| Color        | Black / Blue / Brown |

JANEJOYINK Guangzhou Janejoy Medical Technology Co,.Ltd