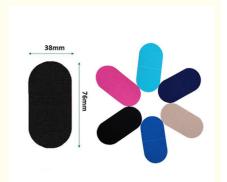

## **Product Specification**

Material: RayonBrand Name: OEM

Properties: Sleep Strips To Stop Snoring

• Type: Mouth Tape

Color: Black/brown/blue/Red And Customized

Other Color

• Size: 7.6\*3.8cm

• Packing: 30pcs One Bag , Carton Packing

### Other attributes

| Properties      | Sleep Strips to Stop Snoring |
|-----------------|------------------------------|
| Place of Origin | Guangdong, China             |
| Brand Name      | OEM                          |
| Model Number    | Mouth tape                   |
| Туре            | Mouth tape                   |
| Color           | Black/brown/blue             |
| Size            | 7.6*3.8cm                    |
| Туре            | Mouth tape                   |
| Place Of Origin | Guangzhou, China             |
| Brand Name      | Bytech                       |

# **Products Description**

| Product Name | Mouth tape           |
|--------------|----------------------|
| Size         | 7.6*3.8cm            |
| Color        | Black / Blue / Brown |

JANEJOYINK Guangzhou Janejoy Medical Technology Co,.Ltd