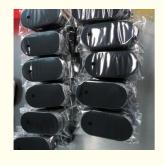

## **Product Specification**

Material: RayonBrand Name: OEM

Properties: Sleep Strips To Stop Snoring

• Type: Mouth Tape

Color: Black/brown/blue/Red And Customized

Other Color

• Size: 7.6\*3.8cm

Packing: 30pcs One Bag, Carton Packing
 Highlight: OEM Anti Snoring Mouth Tape,
 7.6x3.8cm Sleep Tape For Snoring,

# **Products Description**

| Product Name | Mouth tape           |
|--------------|----------------------|
| Size         | 7.6*3.8cm            |
| Color        | Black / Blue / Brown |

JANEJOYINK Guangzhou Janejoy Medical Technology Co,.Ltd