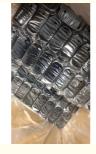

## **Product Specification**

Material: RayonBrand Name: OEM

Properties: Sleep Strips To Stop Snoring

• Type: Mouth Tape

Color: Black/brown/blue/Red And Customized

Other Color

• Size: 7.6\*3.8cm

Packing: 30pcs One Bag, Carton Packing
 Highlight: OEM Anti Snoring Mouth Tape,
 7.6x3.8cm Sleep Tape For Snoring,

# **Products Description**

| Product Name | Mouth tape           |
|--------------|----------------------|
| Size         | 7.6*3.8cm            |
| Color        | Black / Blue / Brown |

JANEJOYINK Guangzhou Janejoy Medical Technology Co,.Ltd