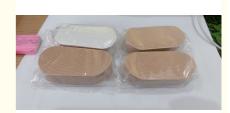

## **Product Specification**

Material: RayonBrand Name: OEM

Properties: Sleep Strips To Stop Snoring

• Type: Mouth Tape

Color: Black/brown/blue/Red And Customized

Other Color

• Size: 7.6\*3.8cm

Packing: 30pcs One Bag, Carton Packing
 Highlight: OEM Anti Snoring Mouth Tape,
 7.6x3.8cm Sleep Tape For Snoring,

# **Products Description**

| Product Name | Mouth tape           |
|--------------|----------------------|
| Size         | 7.6*3.8cm            |
| Color        | Black / Blue / Brown |

JANEJOYINK Guangzhou Janejoy Medical Technology Co,.Ltd