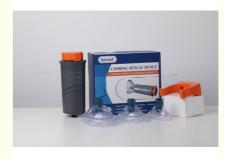

# Family Home Anti Choking Device Choking Rescue Device For Adult Child factory price

one set with color box ,18sets one carton

Reusable, Compact, Easy To Use

Suitable For Adults And Children

Main Body, Instruction One Size Fits All

Store In A Cool, Dry Place

FDA Approved

Transparent

With Three Masks, Wall Mounted Hanger,

Adult Child Choking Rescue Device

### **Product Description**

Family Home Use Choking Rescue Device Anti Choking Device Suction Choking Kit for Adult Child factory price

### Products Description

| Product name                   | Anti Choking Device                                           |
|--------------------------------|---------------------------------------------------------------|
| Details                        | With three masks, wall mounted hanger, main body, instruction |
| Sample                         | Acceptable                                                    |
| Application                    | For Children/Adult                                            |
| Usage                          | First aid training course                                     |
| OEM ODM service                | Support                                                       |
| Sample<br>Application<br>Usage | Acceptable For Children/Adult First aid training course       |