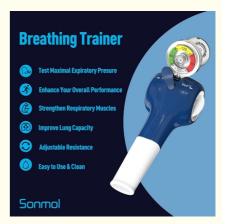

Resistance Levels:

One Size Fits All Blue ABS Adjustable Athletes, Singers, Patients With Respiratory Conditions Lightweight Lung Breathing Exercises 1 Year Improves Lung Capacity, Strengthens Respiratory Muscles, Enhances Breathing Control

Diaphragm, Intercostal Muscles

- Targeted Muscles:
- Includes:
- Highlight:
- Instruction Manual, Carrying Case Easy Clean Breathing Muscle Trainer, Lungs Respiratory Muscle Trainer Device,

Breathing Exercise Device For Lungs Respiratory Muscle Trainer Strength Lung Tester Capacity Expander

## **Products Description**

1-6 adjustable dials to practice inspiratory muscles and 1-5 levels of practicing expiratory muscles at one time.Good for Asthmatics, COPD, as well as breathing disordered patients.