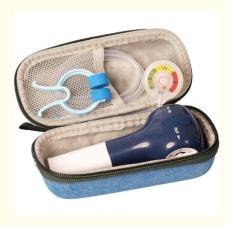

Resistance Levels:

One Size Fits All Blue ABS Adjustable Athletes, Singers, Patients With Respiratory Conditions Lightweight Lung Breathing Exercises 1 Year Improves Lung Capacity, Strengthens Respiratory Muscles, Enhances Breathing Control

Diaphragm, Intercostal Muscles

- Targeted Muscles:
- Includes:
- Highlight:
- Instruction Manual, Carrying Case Easy Clean Breathing Muscle Trainer, Lungs Respiratory Muscle Trainer Device,

Breathing Exercise Device For Lungs Respiratory Muscle Trainer Strength Lung Tester Capacity Expander

## **Products Description**

1-6 adjustable dials to practice inspiratory muscles and 1-5 levels of practicing expiratory muscles at one time.Good for Asthmatics, COPD, as well as breathing disordered patients.