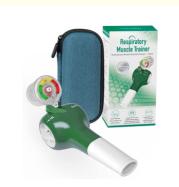

## Lightweight Breathing Muscle Trainer Lung Breathing Exerciser Adjustable Resistance

### **Product Specification**

· Size: One Size Fits All

Color: Blue ABS Material: Resistance Levels: Adjustable

Suitable For: Athletes, Singers, Patients With Respiratory

Conditions

. Weight: Lightweight

Usage: Lung Breathing Exercises

Warranty: 1 Year

Benefits: Improves Lung Capacity, Strengthens

Respiratory Muscles, Enhances Breathing

Control

· Targeted Muscles: Diaphragm, Intercostal Muscles Includes: Instruction Manual, Carrying Case

Highlight: Adjustable Resistance Breathing Muscle Trainer

, Adjustable Resistance Lung Capacity Trainer,

| Drod | luct I | n | escrin | tion |
|------|--------|---|--------|------|
|      |        |   |        |      |