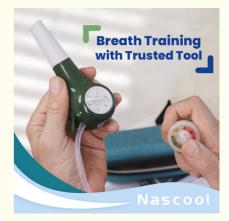

## **Product Description**

Breathing Trainer Exercise Lung Fitness Trainer Lungs Training Outdoor Expiratory Breathing Exercise Device Healthy Care

## Products Description

1-6 adjustable dials to practice inspiratory muscles and 1-5 levels of practicing expiratory muscles at one time.Good for Asthmatics, COPD, as well as breathing disordered patients.