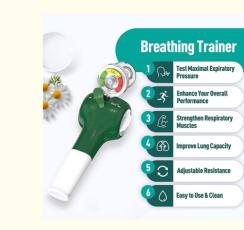

# **Product Specification**

- Size:
- Color:
- Material:
- Resistance Levels:
- Suitable For:
- Weight:
- Usage:
- Warranty:
- Benefits:
- Lung Breathing Exercises 1 Year Improves Lung Capacity, Strengthens Respiratory Muscles, Enhances Breathing

Athletes, Singers, Patients With Respiratory

- Targeted Muscles:
- Includes:
- Highlight:
- Diaphragm, Intercostal Muscles Instruction Manual, Carrying Case

Lung Fitness Breathing Muscle Trainer, Healthy Care Expiratory Muscle Trainer,

## Products Description

1-6 adjustable dials to practice inspiratory muscles and 1-5 levels of practicing expiratory muscles at one time.Good for Asthmatics, COPD, as well as breathing disordered patients.