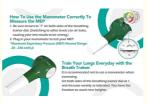

## Products Description

1-6 adjustable dials to practice inspiratory muscles and 1-5 levels of practicing expiratory muscles at one time.Good for Asthmatics, COPD, as well as breathing disordered patients.