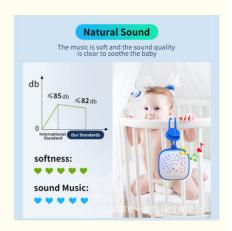

• Type: Sleep Aid Therapy

• OEM: Accept

• Highlight: Baby Sleep Sleeping Aid Machine,

White Noise Machine For Kids

| Product Description |                                   |  |
|---------------------|-----------------------------------|--|
|                     |                                   |  |
| Products Des        | scription                         |  |
|                     |                                   |  |
|                     |                                   |  |
|                     |                                   |  |
| Product<br>Name     | White noise machine               |  |
| Color               | Blue//Pink/White/Customized color |  |
| Material            | Eco-Friendly ABS + silicone       |  |
|                     |                                   |  |
|                     |                                   |  |
| -                   |                                   |  |
|                     |                                   |  |
|                     |                                   |  |