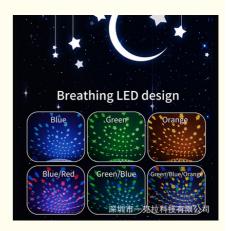

• Type: Sleep Aid Therapy

• OEM: Accept

• Highlight: Button Type Baby White Noise Machine,

**Customized White Noise Machine** 

| Product Description |                                   |  |
|---------------------|-----------------------------------|--|
|                     |                                   |  |
| Products Des        | scription                         |  |
|                     |                                   |  |
|                     |                                   |  |
|                     |                                   |  |
| Product<br>Name     | White noise machine               |  |
| Color               | Blue//Pink/White/Customized color |  |
| Material            | Eco-Friendly ABS + silicone       |  |
|                     |                                   |  |
|                     |                                   |  |
| -                   |                                   |  |
|                     |                                   |  |
|                     |                                   |  |