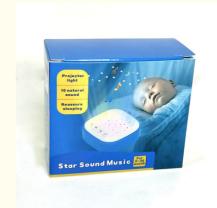

• Type: Sleep Aid Therapy

• OEM: Accept

• Highlight: Button Type Baby White Noise Machine,

**Customized White Noise Machine** 

| Product Description |                                   |  |
|---------------------|-----------------------------------|--|
|                     |                                   |  |
| Products Des        | scription                         |  |
|                     |                                   |  |
|                     |                                   |  |
|                     |                                   |  |
| Product<br>Name     | White noise machine               |  |
| Color               | Blue//Pink/White/Customized color |  |
| Material            | Eco-Friendly ABS + silicone       |  |
|                     |                                   |  |
|                     |                                   |  |
| -                   |                                   |  |
|                     |                                   |  |
|                     |                                   |  |